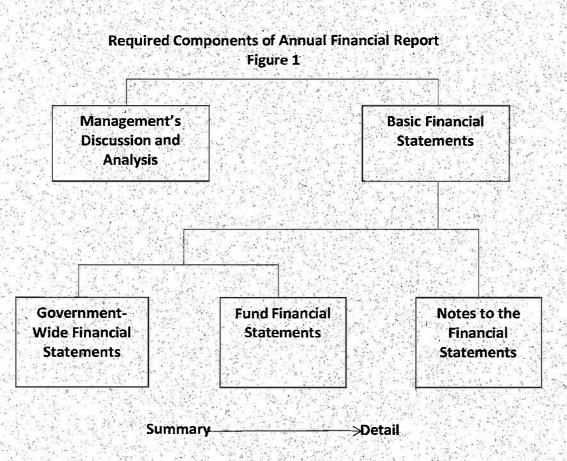

#### **Overview of the Financial Statements**

This discussion and analysis are intended to serve as an introduction to the Town's basic financial statements. The Town's basic financial statements consist of three components; 1) government-wide financial statements, 2) fund financial statements, and 3) notes to the financial statements (see Figure 1)). The basic financial statements present two different views of the town through the use of government-wide statements and fund financial statements. In addition to the basic financial statements, this report contains other supplemental information that will enhance the reader's understanding of the financial condition of the Town of Red Cross.

#### **Basic Financial Statements**

The first two statements in the basic financial statements are the **Government-wide Financial Statements**. They provide both short and long-term information about the town's financial status.

The next statements are **Fund Financial Statements**. These statements focus on the activities of the individual parts of the town government. These statements provide more detail than the government-wide statements.

The next section of the basic financial statements is the **notes**. The notes to the financial statements explain in detail some of the data contained in those statements. After the notes, **supplemental information** is provided to show details about the town's individual funds. Budgetary information required by the General Statutes also can be found in this part of the statements.